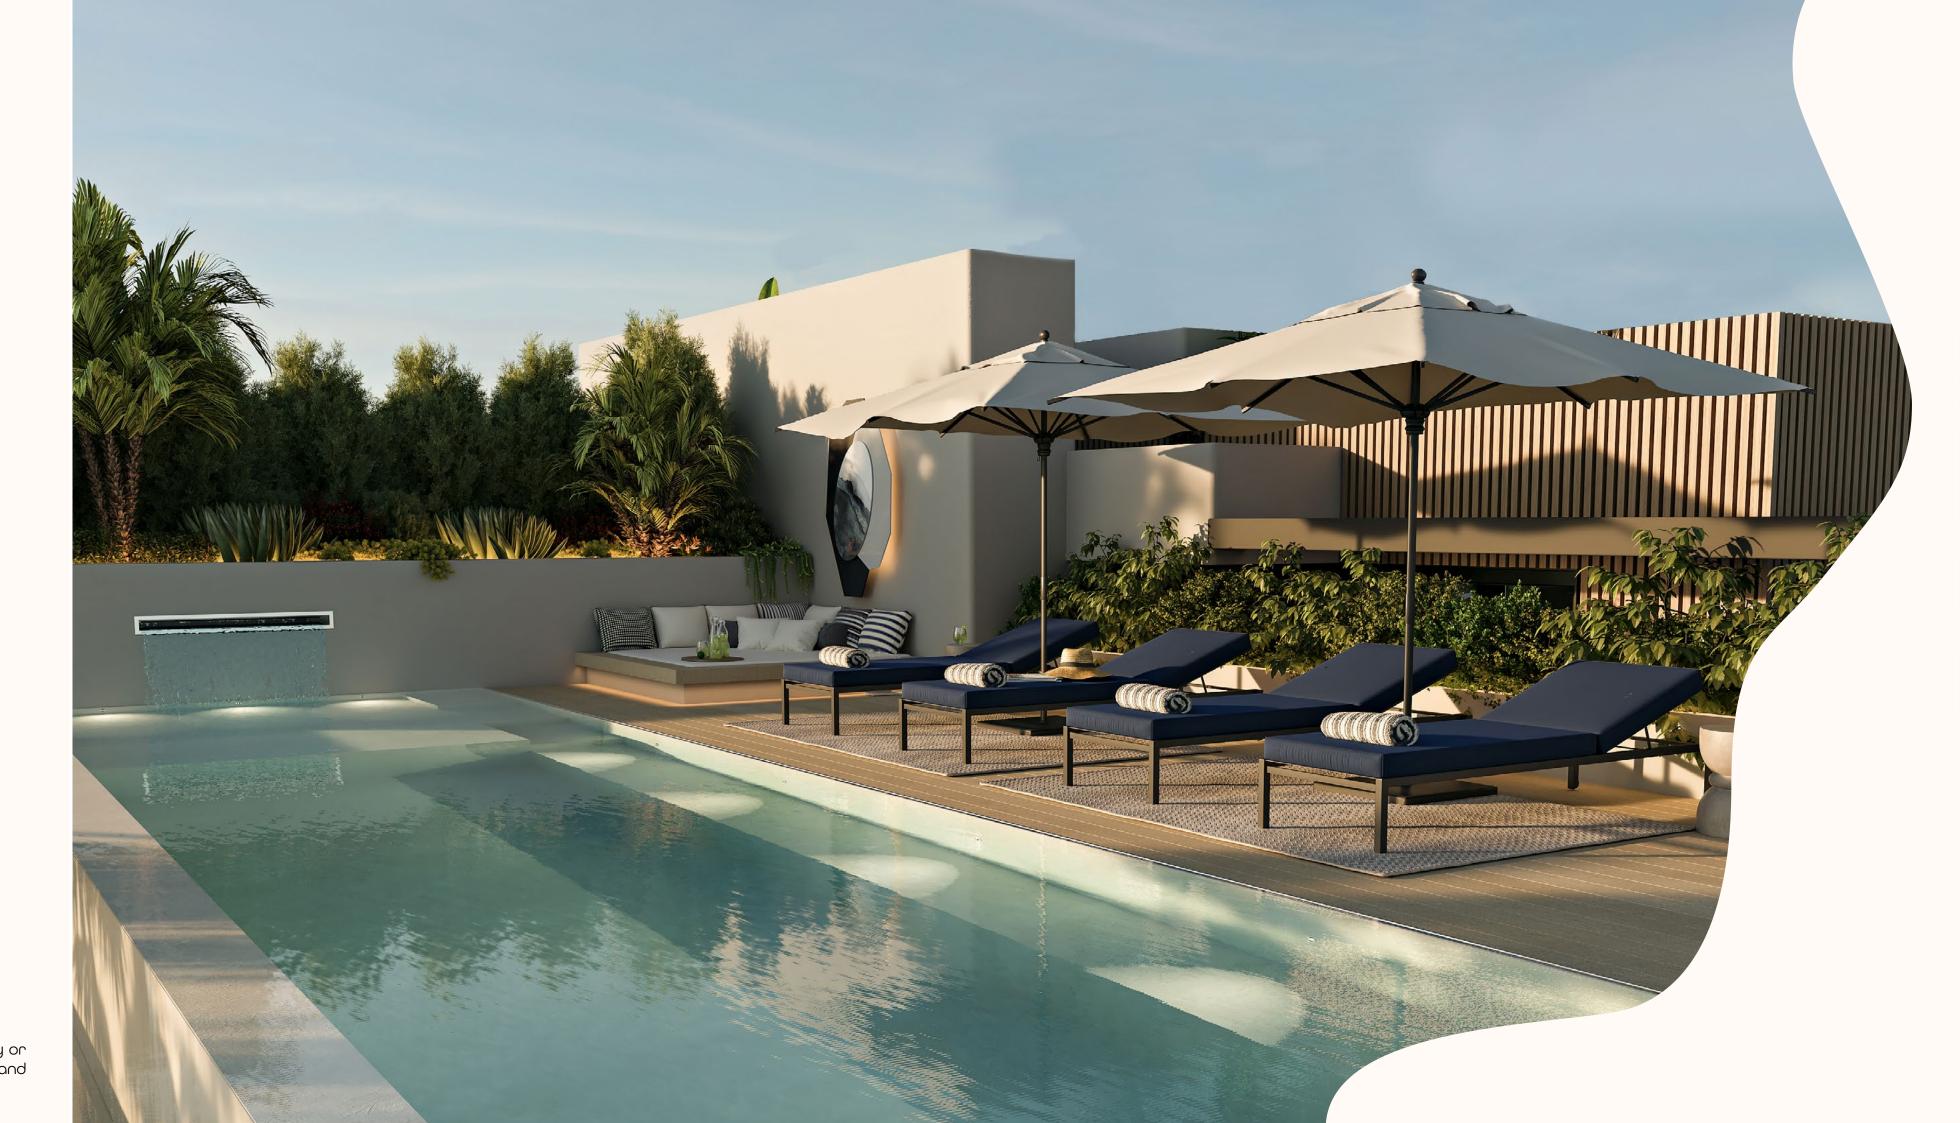

n orientativas y no tienen carácter contractual.



A prime position
by the Mediterranean Sea

# 64 APARTMENTS

2, 3, and 4 bedrooms

160 - 450 sqm interior

80 - 250 sqm exterior

# 32 SEMI-DETACHED VILLAS

3, and 4 bedrooms

200 - 350 sqm interior

215 - 380 sqm exterior

All with private pool and / or Jacuzzi\*

\*Only selected units



# 1 EXTERIOR & COMMOON AREAS

Exteriores y áreas comunes







2

#### INDOORS

Interiores







The art of living your dreams.

Infinite possibilities.

3

# TERRACES

Terrazas







A place to find peaceful tranquility, while generously proprtioned open-air living. Infinite possibilities.

OUTDOOR LIVING, ALL YEAR LONG



4

# BEDROOMS

Habitaciones







Warm & modern
Texture & simplicity



5

# BATHROOMS

Baños





Ó

# SOLARIUMS

Soláriums







WE CELEBRATE OPEN AIR LIVING





Perfect for family & friends gathering



Este dossier, así como las infografías, son meramente orientativos, reservándose NORTIA el derecho a realizar cualquier modificación que, por motivos técnicos o legales, sean indicados por el arquitecto o la dirección facultativa como necesarios o convenientes para la correcta realización del edificio, o que sean ordenados por los organismos públicos competentes, en cuyo caso serán sustituidos por otros de igual o superior calidad. Las imágenes de este folleto son orientativas y no tienen carácter contractual.