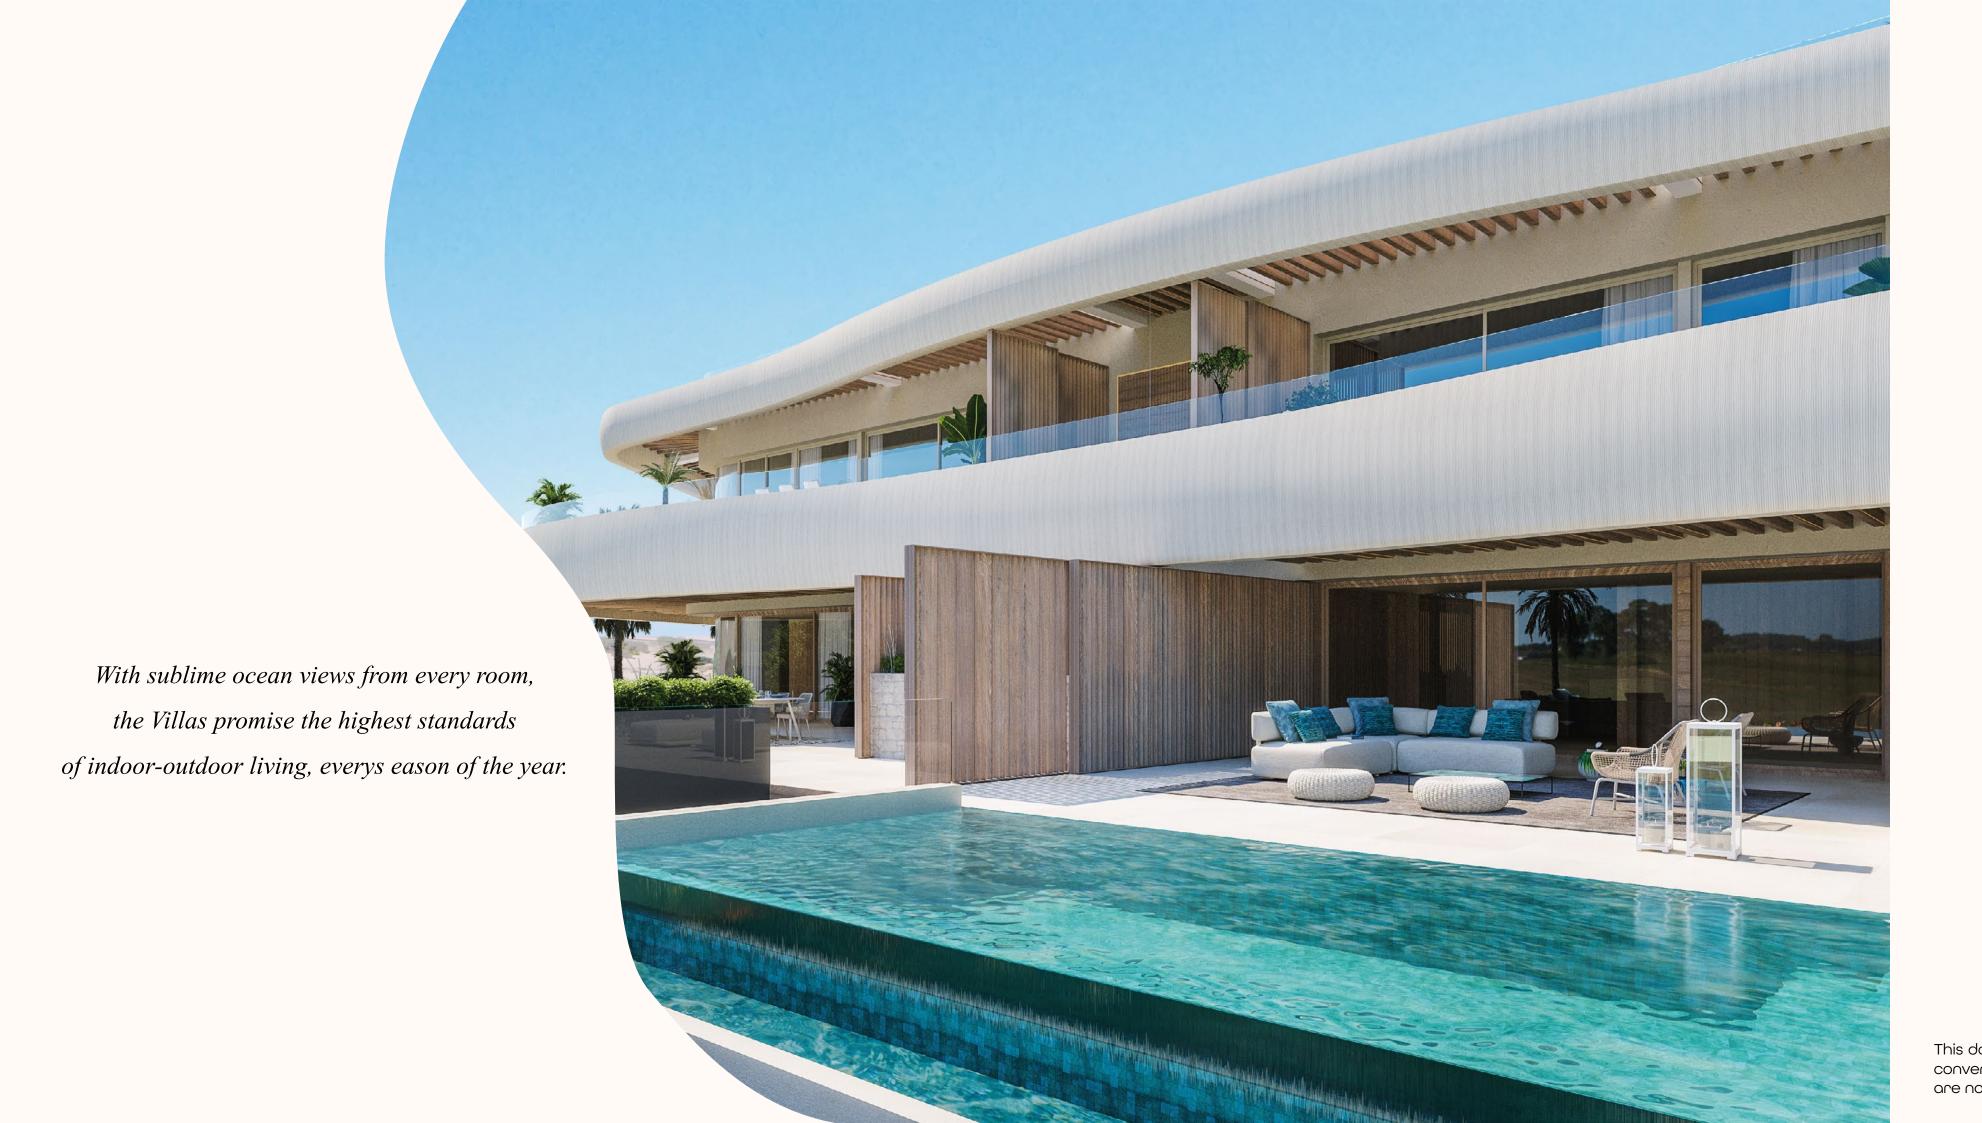

# 32 SEMI-DETACHED VILLAS

3, and 4 bedrooms

200 - 350 sqm interior

215 - 380 sqm exterior

All with private pool and / or Jacuzzi\*

\*Only selected units