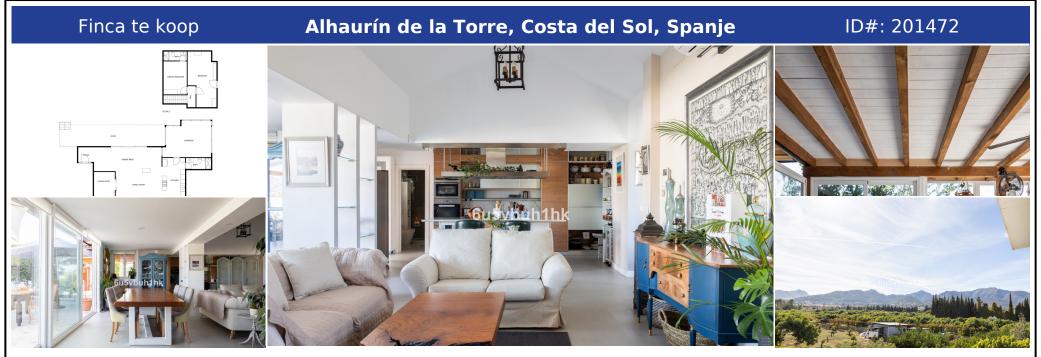

## Beschrijving:

Cosy house in the area of Palo Verde in Alhaurín de la Torre, in a rural area, surrounded by nature, but at a short distance from the village with all amenities:

Restaurants, supermarkets, schools, etc. This newly built house is made with modern and good quality materials, giving a modern and cosy touch to the environment.

It consists of a house of 248 m2 and a plot of 3.189m2 with avocado trees and some fruit trees. The exteriors consist o...

• Slaapkamers: 2 | • Badkamers: 3 | • Gebouwd: 245 m<sup>2</sup> | • •view\_type: Platteland, Bergen, Panoramisch