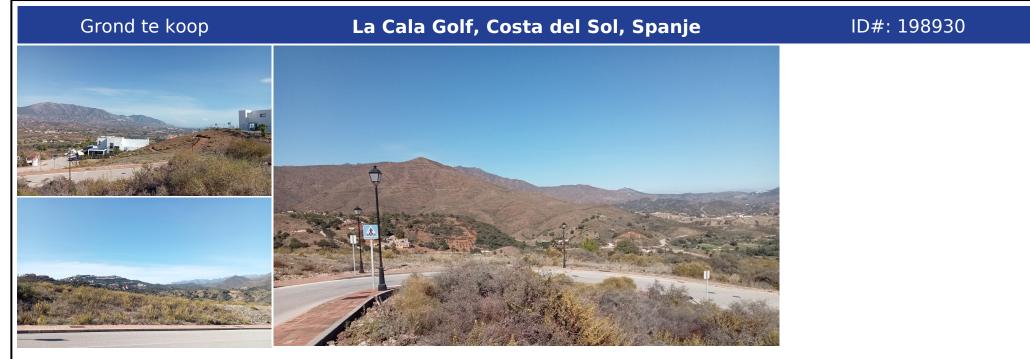

## **Beschrijving:**

Plot size: 1.367 m2 - Buildable: 273 m2 The plot is fully serviced with all the required connections, such as water, electricity, sewage to the boundary of the plot. Build your dream home in a privileged environment, away from the hustle and bustle and just 10 minutes away from the beautiful coastal town of La Cala, only 30 to the airport and the cosmpolitan city of Malaga and prestigious Marbella. The price includes the allready approved bu...

• Slaapkamers: 0 | • Badkamers: 0 | • Grond: 1,367 m<sup>2</sup> | • •view\_type: Platteland, Golf, Panoramisch, Zee