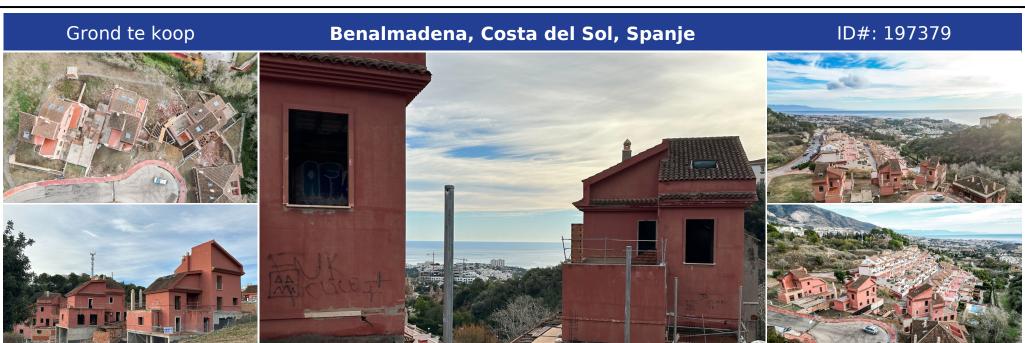

## Beschrijving:

PLOT WITH VILLA UNDER CONSTRUCTION FOR SALE AT APPROXIMATELY 50% WITH BUILDING LICENSE, BASIC AND EXECUTION PROJECT, WITH FEES AND INCOME PAID. IT IS LOCATED ON A PLOT OF 600 SQUARE METERS WITH SEA VIEWS. IT CONSISTS OF A BASEMENT FLOOR, WITH A BUILT SURFACE OF 134 SQUARE METERS. IT HAS 2 GARAGE SPACES ON THE SURFACE AS WELL AS A SWIMMING POOL. THE GROUND AND FIRST FLOOR, INTENDED FOR HOUSING, WITH A BUILT SURFACE OF 203 SQUARE METERS, DISTRIB...

• Slaapkamers: 0 | • Badkamers: 0 | • Gebouwd: 337 m<sup>2</sup> | • •view\_type: Bergen, Panoramisch, Zee

Algemeen: Elektriciteit, Parkeren overdekt, Parking Meer dan één, Renovatie vereist

€485,000