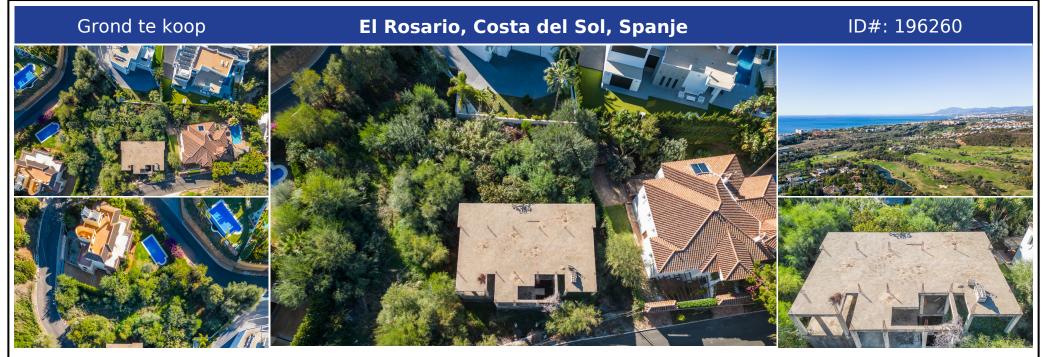

## Beschrijving:

Situated in El Rosario, this plot offers proximity to local amenities and easy access to the town's infrastructure. It stands as part of a residential area, providing a practical and convenient location for potential villa. This plot has incredible potential for those who would like to invest and finish the construction of the villa as the 'bones' are already constructed with 1.535m2 plot. El Rosario in Marbella i...

• Slaapkamers: 0 | • Badkamers: 0 | • Grond: 1,535 m<sup>2</sup> | • •view\_type: Platteland, Tuin, Bergen, Panoramisch, Straat

Algemeen: Tuin (Prive), Parkeren privé

€990,000