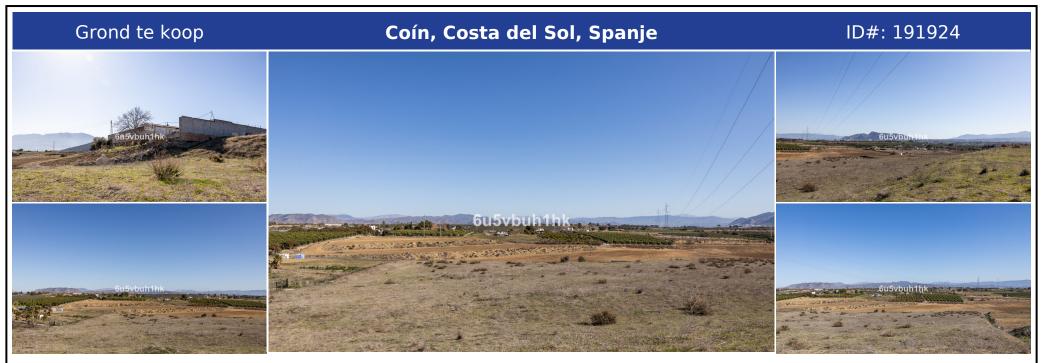

## Beschrijving:

Located in the Coin countryside but just minutes from the town and with excellent access to the A355 is this large plot of land which can be developed for a large number of private villas. Situated just a few minutes from the main road to Marbella and Malaga this a great location with shops and restaurants and a shopping centre close by you can enjoy the tranquil country setting whilst being a few minutes from amenities.