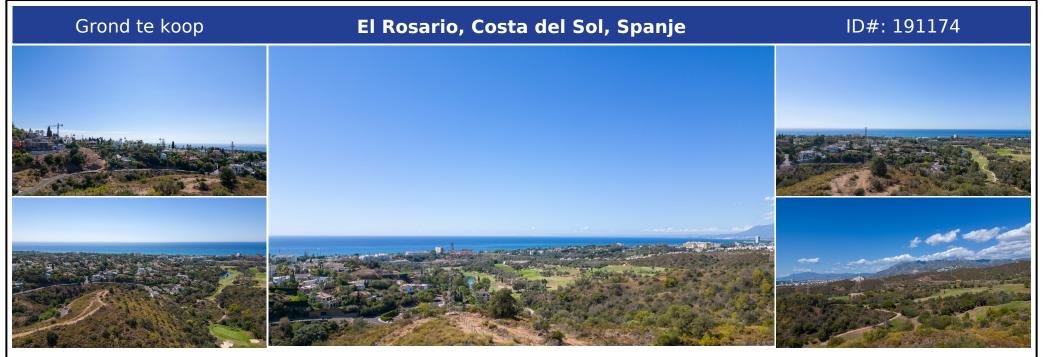

## Beschrijving:

Fantastic, large, elevated, corner plot available in El Rosario. This plot is fantastically positioned to enjoy incredible 180 degree views of the sea, golf courses, the Coast and all the way over to Gibraltar and Africa. The location and position of the plot gurantees that the views will never be obstructed. Perfect opportunity to built your dream property on a plot of land that is unbeaten in an area that is already developing quickly. Do...