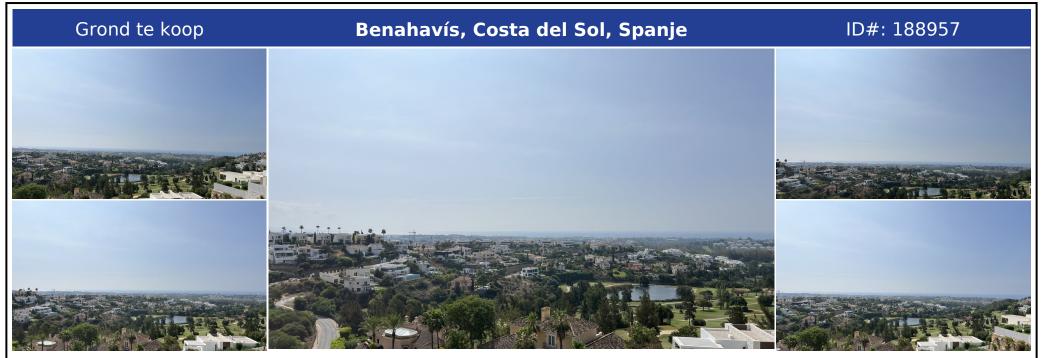

## **Beschrijving:**

Atalaya Golf, Benahavis. Amazing plot plus project with building license in place. This is one of the last plot of land available now in this urbanization. Located in the highest part of the hill, with amazing panoramic views to the Mediterranean Sea, golf courses, and urbanizations. The plot is very secluded and has approximately 2.300 square meters with a magnificent position dominating all the valley, there is one contemporary new built ma...