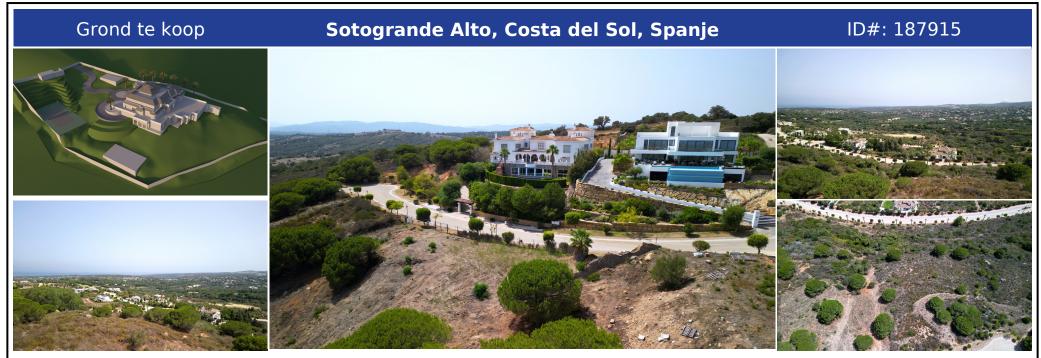

## **Beschrijving:**

Idyllic Residential Plot in San Roque, Near Sotogrande - Perfect for a Sea-View Family Home Discover the perfect opportunity to build your dream family home on this expansive residential plot located in San Roque, just a stone's throw away from the prestigious Sotogrande. Spanning an impressive 2788 m2, this plot offers ample space to create a stunning residence with breathtaking sea views. Set amidst a picturesque setting, this plot pr...