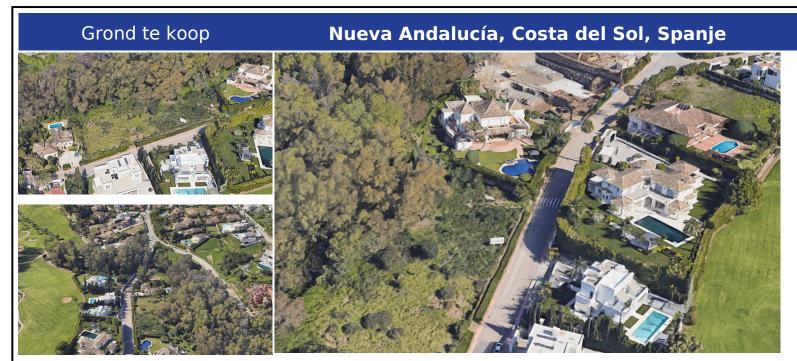

## Beschrijving:

The plot spans over an area of 1,856 square meters with a build capacity of 20%, offering ample space to build a dream home or investment property. Nueva Andalucia is a sought-after location in the Costa del Sol region of southern Spain, known for its luxurious homes, golf courses, and proximity to popular amenities. The plot offers stunning views of the surrounding mountains and is conveniently located near shops, restaurants, and other attra...

• Slaapkamers: 0 | • Badkamers: 0 | • Grond: 1,856 m<sup>2</sup> |

Algemeen: Dicht bij de haven, Dichtbij zee, Dicht bij winkels

€1,890,000