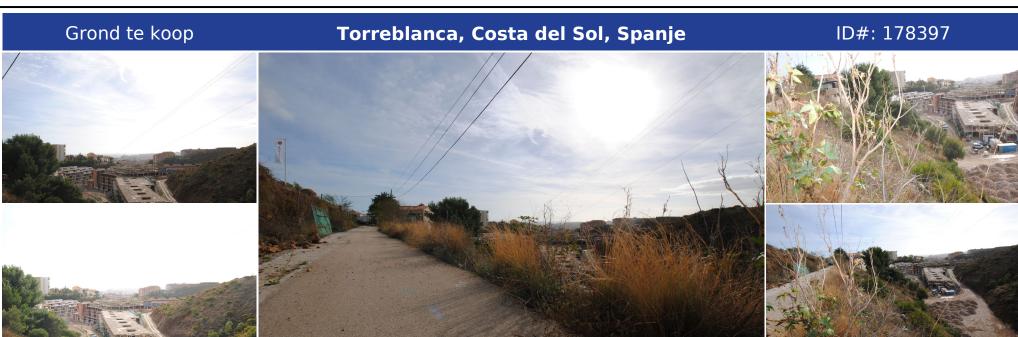

## Beschrijving:

Urban Plot with Partial Sea Views to build semi-detached villas!!! In the photos we have included a virtual simulation of how a development of 5 semi-detached villas would look like on the plot. Possibility of building up to 6 townhouses. UAS 2 Typology, 40% Buildable. The Overhead Electricity Lines that are seen in the photos when building can be buried, we have a budget from the electric company to do that. Oriented to the South-West, an ...