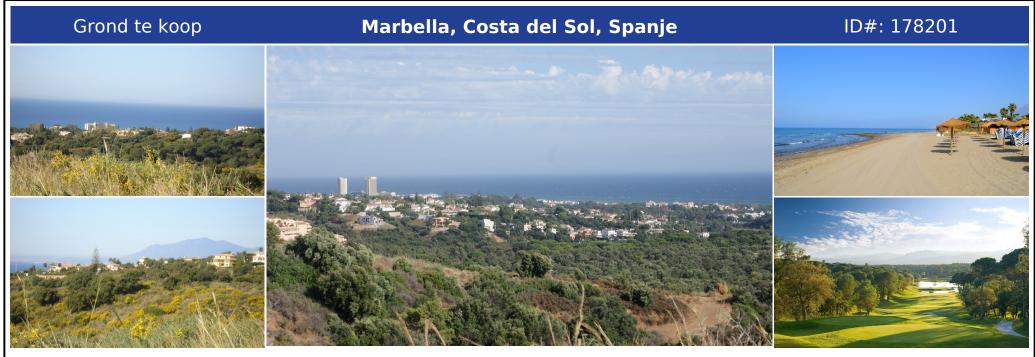

## Beschrijving:

A huge plot with spectacular views down to the coast in the area of Las Chapas, East of Marbella. This enormous plot of 155.000m2 is set over various hills with valleys, rivers and country roads. The plot is an ideal investment opportunity for someone looking to purchase a large amount of land to develop in the future. The plot currently has been registered as a plot building land for future development. This plot boasts 360° views of the su...

• Slaapkamers: 0 | • Badkamers: 0 | • Grond: 155,000 m<sup>2</sup> | • Oriëntatie: Zuid | • •view\_type: Platteland, Bergen, Panoramisch, Zee

**Algemeen:** Dichtbij zee, In de buurt van het transport

€5,400,000