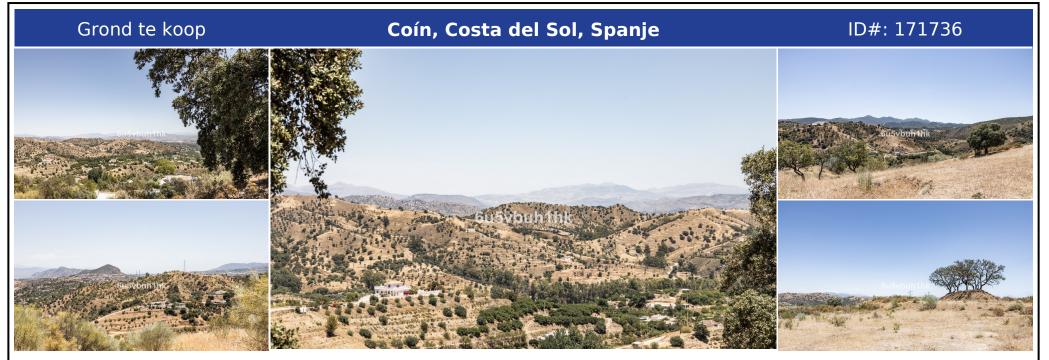

## **Beschrijving:**

This large plot of land is located in the countryside just outside of the town of Coin with a good access road. From its elevated position you have superb views across the countryside and the Sierra de las Nieves mountains. The plot is currently on paper separated into six smaller plots but is being sold as a complete plot of land, this is an excellent investment as due to the new law in Andalucia these plots can be divided into 3 larger plots...