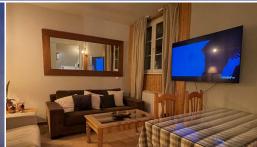

• Bedrooms: 2 | • Bathrooms: 1 | • Built: 80 m<sup>2</sup> | • Orientation: East | • View type: Mountain, Ski

**General:** Alarm system, Central Heating, Close To Schools, Close to shops, Close To Skiing, Condition Excellent, Electricity, Entry phone, Fitted Wardrobes, Fully equipped kitchen, Furnished (partially), Garage, Gated Complex, Lift, Near transport, Parking open, Parking private, Parking underground, Satellite TV