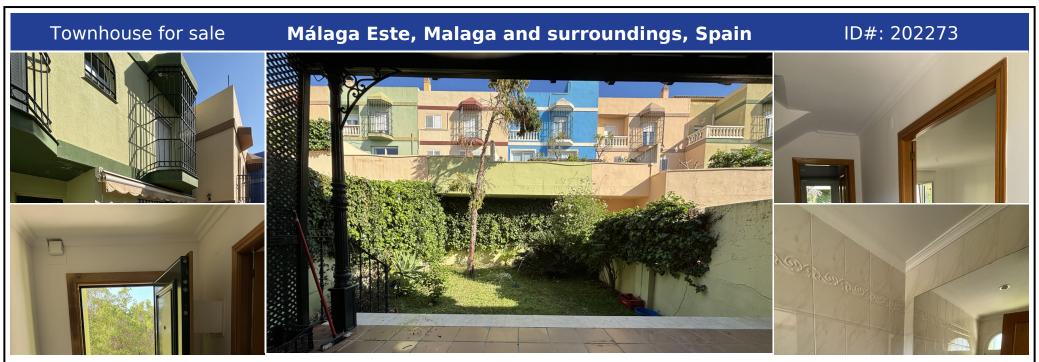

## **Description:**

Townhouse in residential Parque Clavero, has a constructed area of 250 meters distributed on 4 floors, the main floor is distributed in entrance hall, guest toilet, kitchen with exit to covered porch and living room also with exit to covered porch and garden. The first floor is distributed in 3 bedrooms + dressing room or office and 2 full bathrooms one of them en suite in master bedroom. The abuhardillada floor offers a large bedroom with acc...

• Bedrooms: 4 | • Bathrooms: 3 | • Built: 250 m<sup>2</sup> | • Orientation: North, South | • View type: Garden, Street

**General:** Air Conditioning, Close To Schools, Condition Good, Covered terrace, Fitted Wardrobes, Garage, Garden (Private), Near transport, Parking private, Pool Communal, Private terrace, Urbanisation