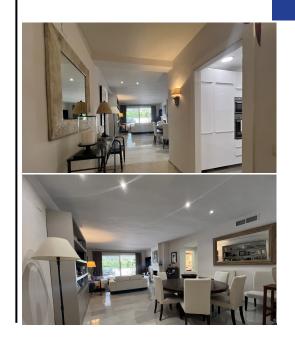

## **Description:**

Welcome to your luxurious retreat in the prestigious Alhambra del Golf urbanization, nestled in the sought-after Atalaya Isdabe area. This ground floor corner apartment offers a rare blend of elegance, comfort, and convenience, making it the perfect place to call home. Boasting four bedrooms and three bathrooms, including a small bedroom in the kitchen ideal for maid's quarters, this spacious residence has been tastefully refurbished to ...

• Bedrooms: 4 | • Bathrooms: 3 | • Built: 197 m<sup>2</sup> | • Terrace: 30 m<sup>2</sup> | • Orientation: East | • View type: Courtyard

**General:** Air Conditioning, Central Heating, Close to golf, Close To Sea, Close to shops, Condition Excellent, Covered terrace, Electric Blinds, Fireplace, Fitted Wardrobes, Fully equipped kitchen, Furnished (No), Garage, Garden (Shared), Gated Complex, Lift, Parking covered, Parking open, Parking underground, Pool Communal, Pre Installed A/C, Private terrace, Recently Refurbished, Recently Renovated, Security 24/24