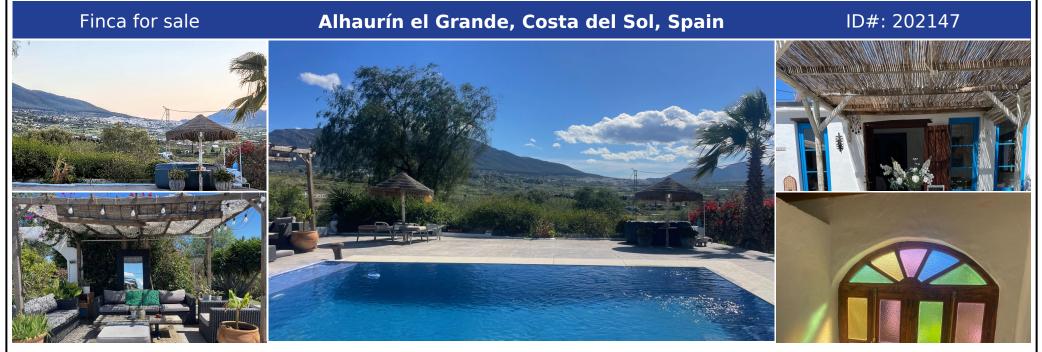

## **Description:**

FINCA/CORTIJO ONT-SPANJE: Welcome to this charming finca/cortijo with unique views over the typical white Spanish village of Alhaurin el Grande, 25 minutes from Málaga airport. The plot area is no less than 5,400 m2 and is made up of several flat terraces, so that you always retain the beautiful view. Residential building: The house consists of 1 floor. With a bright living room-dining room-kitchen, 2 bedrooms (large bedroom can be divided i...

• Bedrooms: 2 | • Bathrooms: 1 | • Built: 97 m<sup>2</sup> | • Terrace: 456 m<sup>2</sup> | • Orientation: East, South, West | • View type: Countryside, Courtyard, Forest, Garden, Mountain, Panoramic, Pool

**General:** Air Conditioning, Close to shops, Close To Town, Cold A/C, Condition Fair, Covered terrace, Electricity, Fireplace, Fully equipped kitchen, Furnished, Garage, Garden (Private), Gas, Hot A/C, Mountain Pueblo, Parking More Than One, Parking open, Parking street, Pool Private, Private terrace, Satellite TV