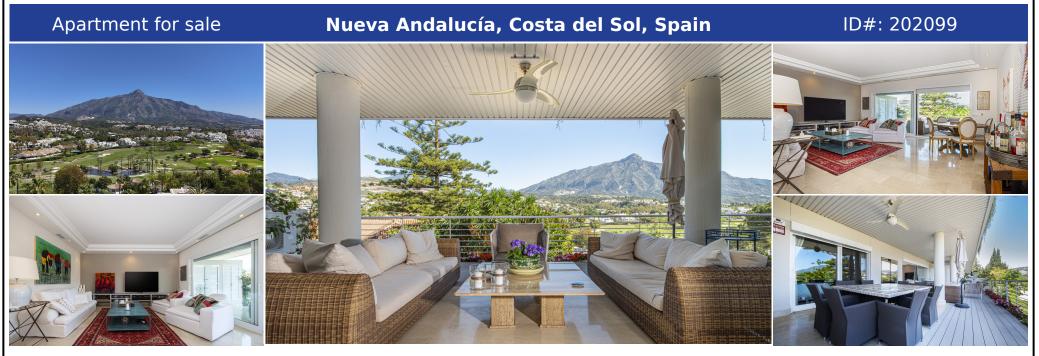

## **Description:**

Panoramic views of La Concha and the Las Brisas golf course, it is ideally located in between 4 different golf courses within less than a 5 minute drive: Las Brisas Golf Club, Magna Marbella Golf Club, Los Naranjos Golf Club, and Aloha Golf Club. To get to Puerto Banus and amenities it is only an 8 minute drive, with shops, supermarkets & restaurants being even closer. Built to high standards, this large 2 bedroom apartment offers a great ...

• Bedrooms: 2 | • Bathrooms: 2 | • Built: 219 m<sup>2</sup> | • Terrace: 53 m<sup>2</sup> | • Orientation: Northeast | • View type: Garden, Golf, Mountain, Panoramic, Pool, Street

**General:** Air Conditioning, Alarm system, Close To Sea, Close to shops, Close To Town, Condition Good, Covered terrace, Entry phone, Fitted Wardrobes, Fully equipped kitchen, Furnished, Garden (Shared), Lift, Parking private, Pool Communal, Private terrace, Security 24/24