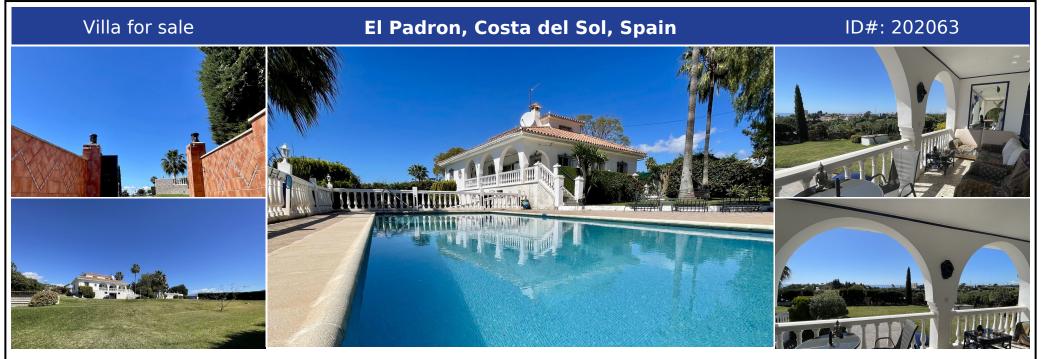

## **Description:**

Villa in El Padron, an idyllic suburb of Estepona. The villa benefits from an elevated position with stunning sea and mountain views, just one kilometre from the beach. Furthermore, the Kempinski resort hotel at the beach brings splendour to the rustic ambience of El Padron – blending country life with luxury facilities. The estate consists of a flat private plot of 3,500 sq m, a villa and a swimming pool with an adjacent pool house. Next t...

• Bedrooms: 4 | • Bathrooms: 4 | • Built: 450 m<sup>2</sup> | • Orientation: South | • View type: Countryside, Courtyard, Garden, Panoramic, Sea

**General:** Close To Sea, Close to shops, Condition Good, Covered terrace, Electricity, Entry phone, Fitted Wardrobes, Fully equipped kitchen, Furnished (option), Garage, Garden (Private), Parking More Than One, Parking private, Pool Private, Private terrace, Renovation Required, Telephone