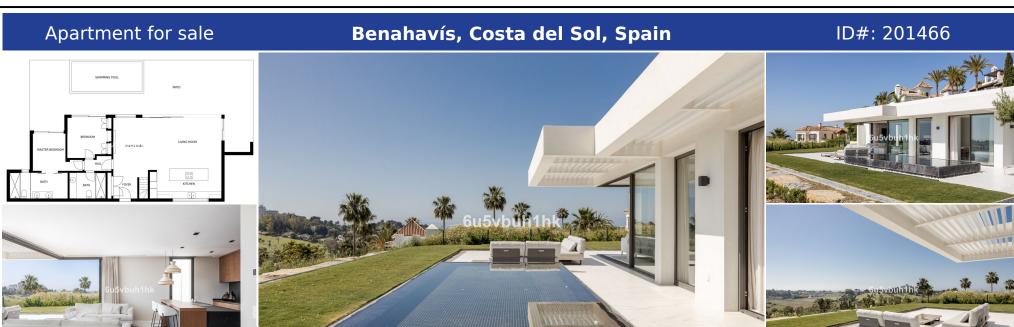

## **Description:**

Stylish exclusive brand new penthouse, a resale in one of the most exclusive luxury gated complex of only 24 apartments discreetly located on the hills of Benahavis offering stunning panoramic sea and golf views. This superb penthouse is in the best possible block that offers stunning panoramic sea and mountain views, sizes are very impressive and it is truly a blending between the inside and outside: 515,42 m2 alltogether distributed be...

• Bedrooms: 3 | • Bathrooms: 3 | • Built: 515 m<sup>2</sup> | • Terrace: 204 m<sup>2</sup> | • View type: Countryside, Garden, Golf, Mountain, Panoramic, Pool, Sea

**General:** Air Conditioning, Close To Schools, Covered terrace, Electric Blinds, Lift, Near transport, Pool Private, Private terrace