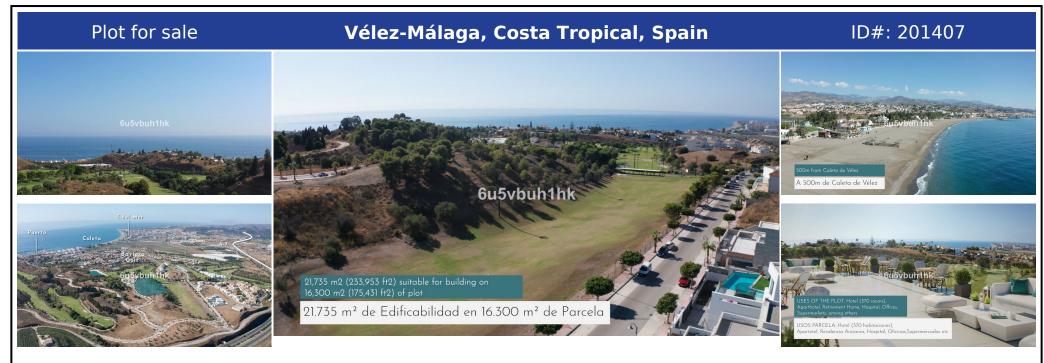

## **Description:**

Urban land in Baviera Golf Playa Its cadastral value is €8,849,932 Buildability: 21,632 sqm on a plot of 16,295 sqm In a high-level area, next to Baviera Golf Course and 900 residences (mostly detached houses with private gardens) Located 500m from Caleta de Vélez, famous for its marina and magnificent beaches, among the best on the Costa del Sol, and 20 minutes from Malaga It has a Mortgage Appraisal Certificate from Tasaçión Hipotecaria...

• Bedrooms: 0 | • Bathrooms: 0 | • Plot: 16,295 m² | • View type: Countryside, Golf, Mountain, Panoramic, Sea

General: Close to golf, Close to port, Close to shops, Near transport

€3,900,000