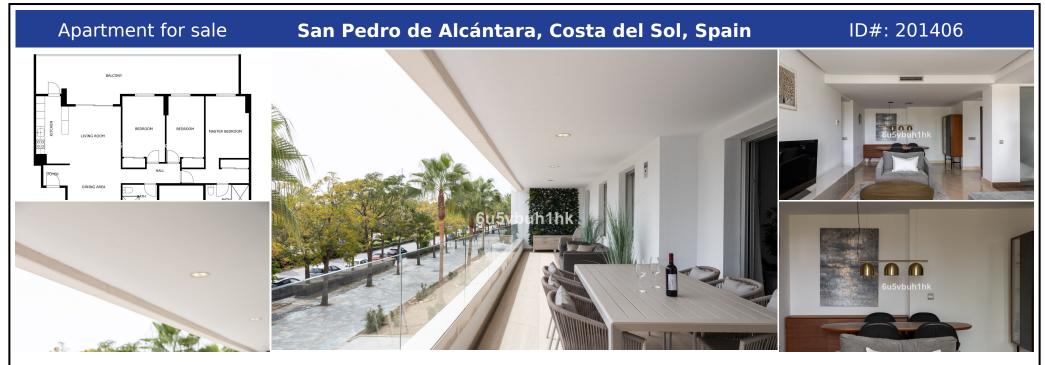

## **Description:**

Sleek first floor apartment that has a privileged location on a short walk to San Pedro beach & Dearn apartment that has a privileged location on a short walk to San Pedro beach & Dearn approach approach and the short walk to all amenities like restaurants & Dearn approach approach and Dearn approach approac

• Bedrooms: 3 | • Bathrooms: 2 | • Built: 112 m<sup>2</sup> | • Terrace: 39 m<sup>2</sup> | • View type: Panoramic, Urban

General: Air Conditioning, Close to golf, Close to port, Close to shops, Covered terrace, Fitted Wardrobes, Furnished, Lift, Near transport, Telephone