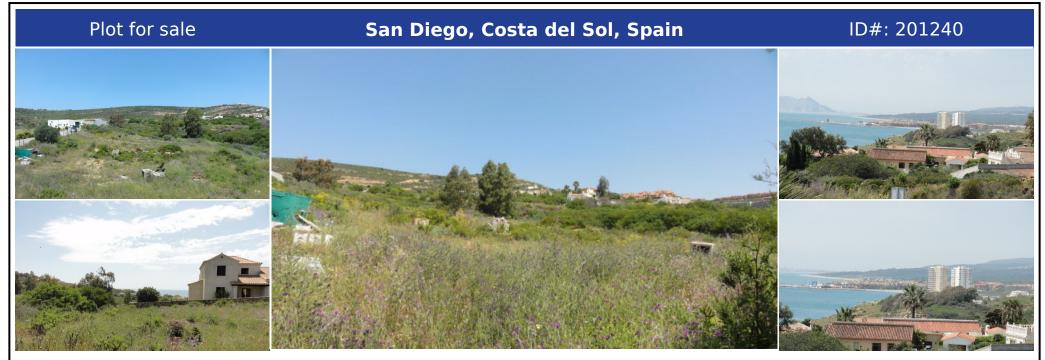

## **Description:**

This plot consists of 1,082m2 with build ratio allowing a build of 421m2. Ideally located in the hillside urbanisation of San Diego between the village of San Roque and La Chullera in a residential area surrounded by other villas. A flat plot for building a stand-a-lone villa with potential for sea views to the east and south dependant on the house design and orientation of the property once built. The house can be built and raised 1m with an ...

• Bedrooms: 0 | • Bathrooms: 0 | • Built: 378 m<sup>2</sup> | • Orientation: East, South, Southeast | • View type: Countryside, Mountain, Sea, Urban

General: Close To Sea, Electricity