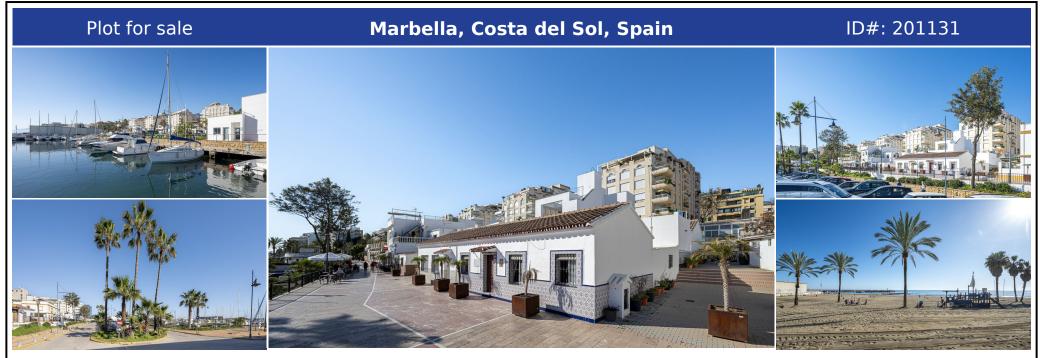

## **Description:**

LAND IN MARBELLA FISHING PORT An extraordinary and unique property to design to your taste and preferences, perfectly located on the seafront promenade, in the Puerto Pesquero, in the centre of Marbella and 1 minute from the Bajadilla Beach. The property has the possibility of extension and it is possible to build ground floor + 1 + attic 7 m and roof terrace. Buildability 1,20% and occupancy 80%. For more information please contact us.