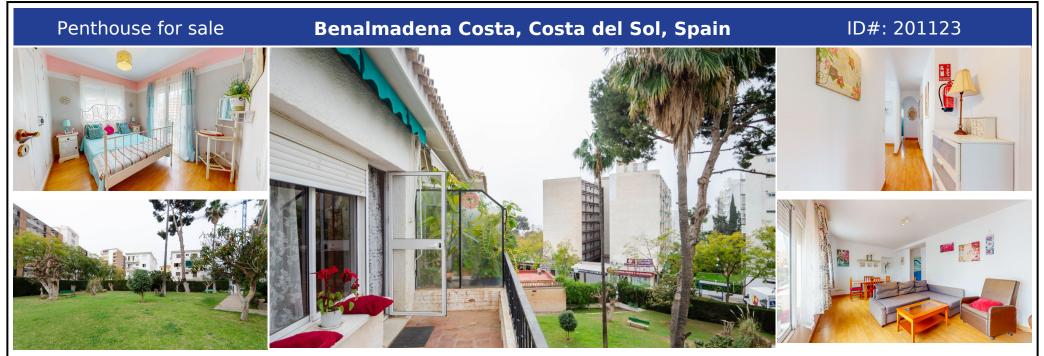

## **Description:**

Investment Benalmadena Costa! Apartment with tourist license on the top floor, sea views, 3 bedrooms, 2 terraces, 10 min. of the beach. Bright corner apartment, on the top floor and totally exterior, with 3 bedrooms in an urbanization with a private garden and community parking, next to La Paloma Park, 10 minutes from the beach and surrounded by all kinds of services. This apartment consists of a hall, independent and equipped kitchen, three...

• Bedrooms: 3 | • Bathrooms: 1 | • Built: 73 m<sup>2</sup> | • Terrace: 8 m<sup>2</sup> | • Orientation: East, West | • View type: Garden, Mountain, Sea

**General:** Air Conditioning, Close To Schools, Condition Good, Covered terrace, Electricity, Fitted Wardrobes, Fully equipped kitchen, Garden (Shared), Gated Complex, Near transport, Parking communal, Private terrace