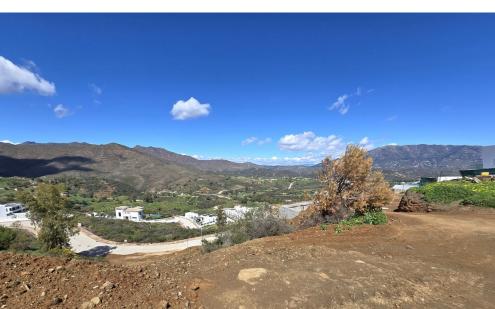

## **Description:**

Excellent plot to built your villa (existing project) on a privileged elevated position with breathtaking mountains views. The plot is rather steep with a rectangular shape and 1.575m2 giving the possibility to built 275m2villa (+terraces and underground level). The plot is being sold under the 7% ITP tax regime (rather than the 21% VAT regime, which represents a saving of more than €30,000). It's no secret that La Cala is one of the ...