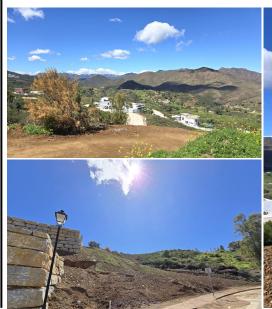

## **Description:**

Excellent plot to built your villa (existing project) on a privileged elevated position with breathtaking mountains views. The plot is rather steep with a rectangular shape and 1.575m2 giving the possibility to built 275m2villa (+terraces and underground level). The plot is being sold under the 7% ITP tax regime (rather than the 21% VAT regime, which represents a saving of more than €30,000). It's no secret that La Cala is one of the ...