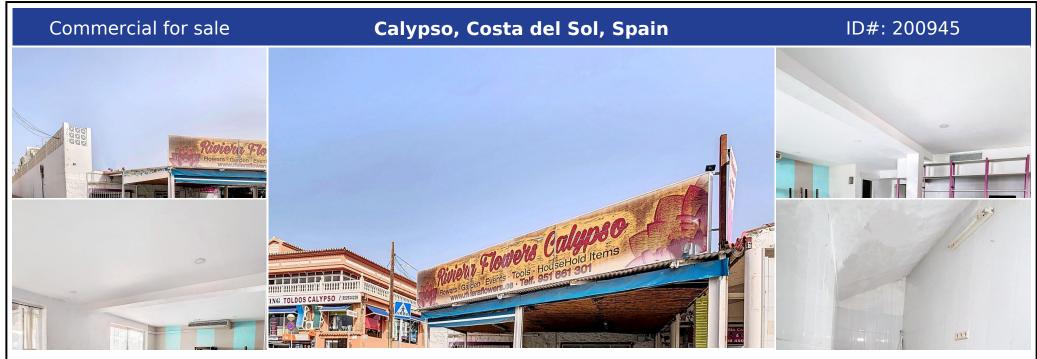

## **Description:**

This spacious commercial premises, located in the sought-after El Palmar de Calypso area of Calahonda, offers a unique opportunity to establish your business in a prosperous and dynamic environment. With a constructed area of 104 square meters and a generous 21 square meter terrace, this place is a gem in terms of space and luminosity. Located just a 5-minute walk from the beach, this establishment has a privileged location that w...