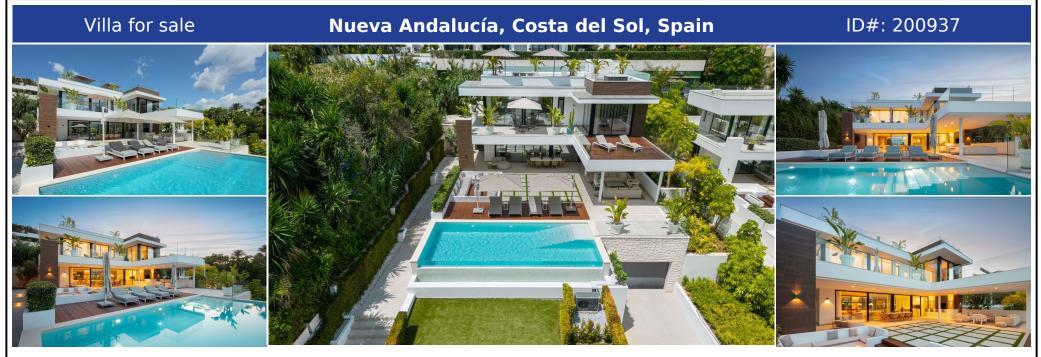

## **Description:**

A a stunning modern villa in the coveted Golf Valley of Nueva Andalucía. With picturesque views towards La Concha, this property enjoys an Eastern Orientation allowing for plenty of sunlight throughout the day. The property's architecture is synonymous with luxury and elegance, crafted with high-end materials that beautifully decorate the property's exterior. Villa Camellia also boasts plenty of floor to ceiling windows and glass sl...

• Bedrooms: 5 | • Bathrooms: 6 | • Built: 556 m<sup>2</sup> | • Terrace: 418 m<sup>2</sup> | • Orientation: East | • View type: Mountain, Pool

**General:** Central Heating, Close To Schools, Close to shops, Close To Town, Condition Excellent, Covered terrace, Electricity, Entry phone, Fireplace, Fitted Wardrobes, Fully equipped kitchen, Furnished, Garage, Garden (Private), Parking covered, Parking More Than One, Parking private, Pool Private, Private terrace, Solarium, Underfloor heating, Underfloor heating (Bathrooms)