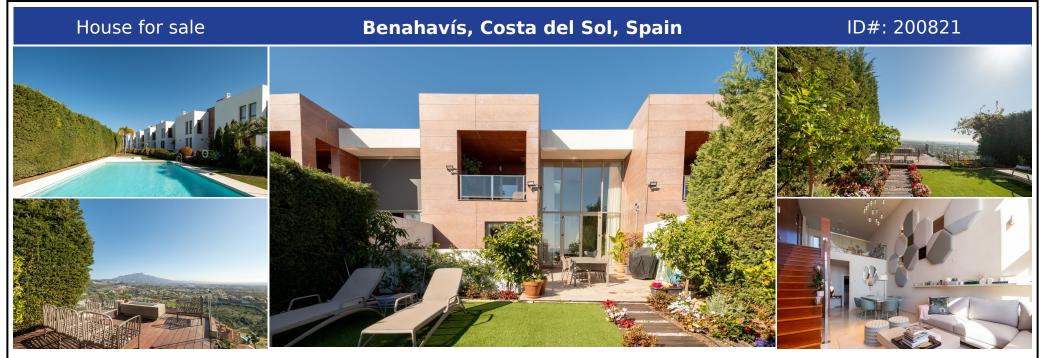

## **Description:**

Contemporary semi-detached residence available in Marbella Views, Benahavís. Located in a small, exclusive gated community of just 8 homes. This property is a short 10-minute drive from various golf courses, the beach, and essential amenities. Boasting breathtaking panoramic views of the sea, mountains, and its surroundings. The house features 3 bedrooms, including one en suite, and a shared bathroom for the others. Additional amenities inclu...

• Bedrooms: 3 | • Bathrooms: 3 | • Built: 198 m<sup>2</sup> | • Terrace: 38 m<sup>2</sup> | • Orientation: East, South | • View type: Golf, Mountain, Panoramic, Port, Sea

**General:** Air Conditioning, Alarm system, Central Heating, Close To Schools, Close to shops, Condition Excellent, Covered terrace, Electric Blinds, Fireplace, Fitted Wardrobes, Fully equipped kitchen, Garage, Garden (Private), Garden (Shared), Gated Complex, Near transport, Pool Communal, Private terrace, Urbanisation