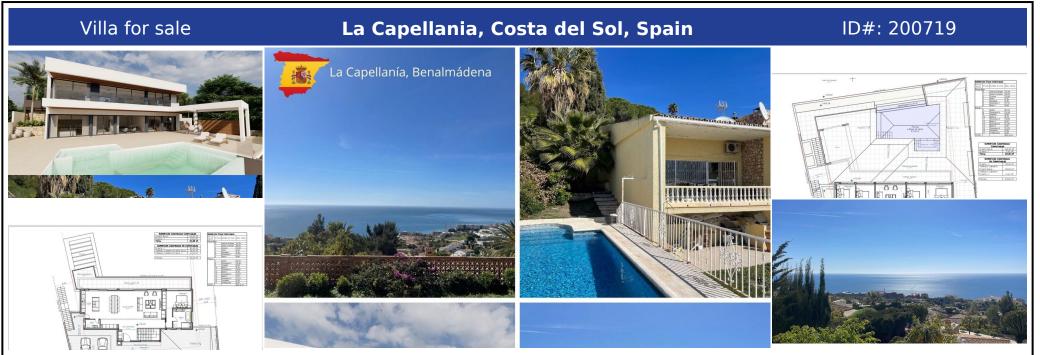

## **Description:**

Villa/project with breathtaking panoramic sea views! Build your dream home in one of the most exclusive and highly sought-after areas in Benalmádena. This is not just a piece of property, but a gateway to endless possibilities! Price for the 730sqm plot and current structure, including all legal documents to build: €1,700,000. Benefit from a pre-approved project designed to enhance the panoramic sea views, saving you time, money, and res...

• Bedrooms: 4 | • Bathrooms: 2 | • Built: 300 m<sup>2</sup> | • Terrace: 78 m<sup>2</sup> | • Orientation: South | • View type: Garden, Mountain, Panoramic, Port, Sea

**General:** Air Conditioning, Bargain, Cheap, Close To Schools, Close To Sea, Close To Town, Condition Fair, Covered terrace, Electricity, Fitted Wardrobes, Fully equipped kitchen, Furnished (option), Garden (Private), Near transport, Parking private, Pool Private, Private terrace, Renovation Required