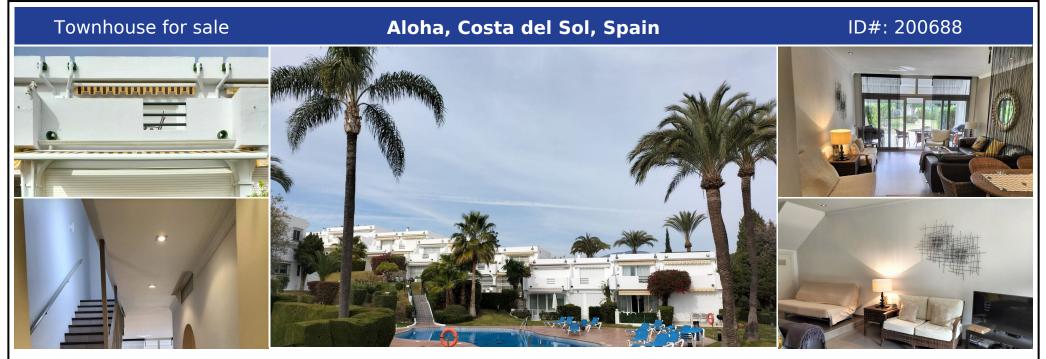

## **Description:**

Lovely bright town house in Aloha golf. Located in prime position within a first line golf urbanization, this property enjoys of a particular brightness and fantastic views on the garden, panoramic views from the master bedroom terrace and la Concha mountain from the back upper terrace. This townhouse has benne nicely updated and features two bedrooms and two bathrooms, kitchen, lovely spacious lounge leading to a nice patio and garden. T...

• Bedrooms: 2 | • Bathrooms: 2 | • Built: 146 m<sup>2</sup> | • Terrace: 50 m<sup>2</sup> | • Orientation: South | • View type: Garden, Golf, Panoramic

**General:** Air Conditioning, Central Heating, Close to golf, Close To Sea, Close To Town, Condition Good, Covered terrace, Electricity, Fitted Wardrobes, Garden (Shared), Gated Complex, Near transport, Parking communal, Parking covered, Pool Communal, Pool Heated, Private terrace