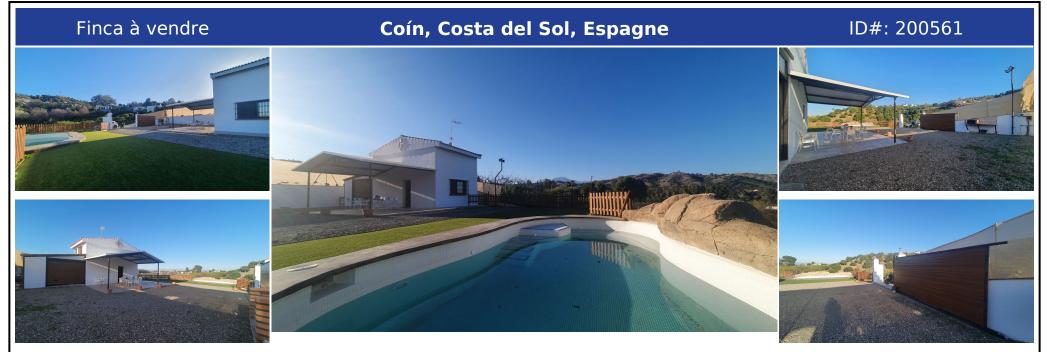

## **Description:**

Beautiful and bright country house in Coín with a build size of 70m<sup>2</sup>, located on a 929m<sup>2</sup> plot. The property features a storage room, a covered terrace, and a swimming pool. It is two storeys and is distributed as follows: Ground Floor: Open-plan living room, dining room, kitchen, WC, and a room suitable for use as a bedroom, study, or games room. Top Floor: Two spacious bedrooms and a bathroom with shower. The plot is located just minutes...

• Chambres: 3 | • Salles de bain: 2 | • Construit: 70 m<sup>2</sup> | • Orientation: Sud | • •view\_type: Campagne, Jardin, Montagne, Piscine

**Général:** Terrasse couverte, Électricité, Garde-robes encastrées, Cuisine entièrement équipée, Meublé (option), Jardin (Privée), Complexe fermé, Parking plus d'un, Parking ouvert, Parking privé, Piscine privée, Terrasse privée, Cave