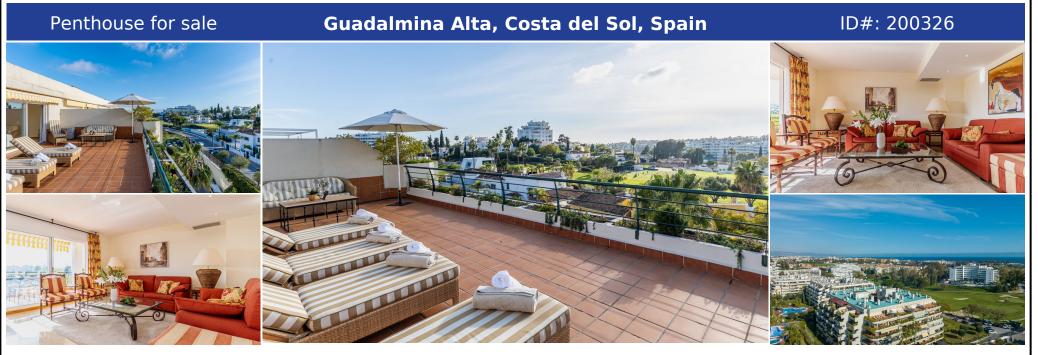

## **Description:**

Spacious and bright penthouse with 4 bedrooms by the golf course in Guadalmina A wonderfully spacious and large corner duplex penthouse in Guadalmina, with good open views. The apartment faces west and is located on the first line of the Guadalmina golf course, a beautiful residential area near San Pedro and Puerto Banus. It is located in an elegant, well-kept and well-run complex with several swimming pools, beautiful gardens and a playgroun...

• Bedrooms: 4 | • Bathrooms: 4 | • Built: 220 m<sup>2</sup> | • Terrace: 150 m<sup>2</sup> | • Orientation: Southwest, West | • View type: Countryside, Golf, Mountain, Panoramic, Sea

**General:** Air Conditioning, Close to golf, Close To Schools, Close to shops, Cold A/C, Condition Excellent, Covered terrace, Fitted Wardrobes, Fully equipped kitchen, Furnished, Garage, Garden (Shared), Hot A/C, Lift, Parking More Than One, Parking underground, Pool Communal, Pre Installed A/C, Private terrace