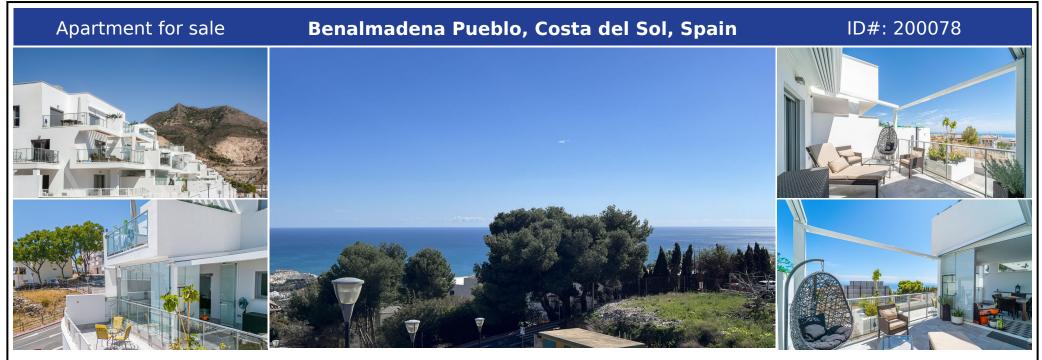

## **Description:**

Ground Floor Apartment, Benalmadena Pueblo, Costa del Sol. 2 Bedrooms, 2 Bathrooms, Built 98 m<sup>2</sup>, Terrace 60 m<sup>2</sup>. Setting : Village, Close To Shops, Close To Schools, Close To Forest. Orientation : South. Condition : Excellent, New Construction. Pool : Communal. Climate Control : Air Conditioning, Hot A/C, Cold A/C. Views : Sea, Street. Features : Covered Terrace, Lift, Fitted Wardrobes, Near Transport, Private Terrace, Gym, Storage Room, Ens...

• Bedrooms: 2 | • Bathrooms: 2 | • Built: 98 m<sup>2</sup> | • Terrace: 60 m<sup>2</sup> | • Orientation: South | • View type: Sea, Street

**General:** Air Conditioning, Alarm system, Close To Forest, Close To Schools, Close to shops, Cold A/C, Condition Excellent, Covered terrace, Entry phone, Fitted Wardrobes, Fully equipped kitchen, Furnished (option), Gated Complex, Hot A/C, Lift, Near transport, Parking communal, Parking underground, Pool Communal