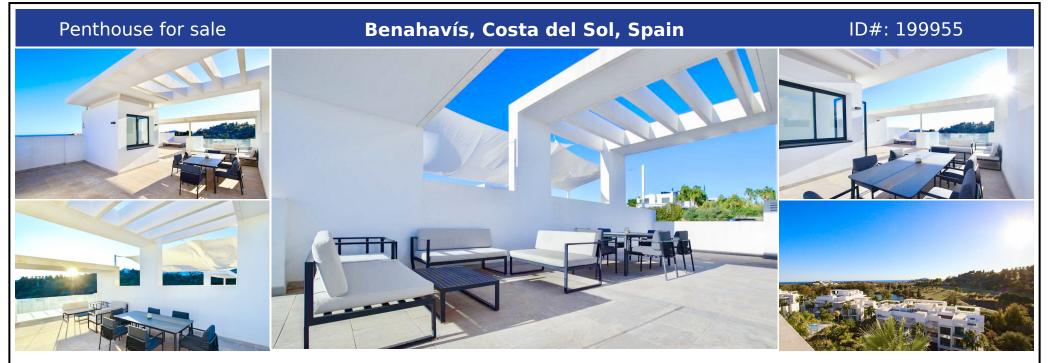

## **Description:**

Indulge in the epitome of sophistication with our latest offering – a Duplex Penthouse for sale in the exclusive Atalaya Hills urbanization, Benahavis. This luxurious residence, boasting 120m2 of meticulously designed interiors and an expansive 125m2 terrace, creates an extraordinary living experience totaling 245m2. This haven of elegance is nestled within Atalaya Hills, a paradisiacal setting where tranquility meets opulence. The communit...

• Bedrooms: 2 | • Bathrooms: 2 | • Built: 120 m<sup>2</sup> | • Terrace: 125 m<sup>2</sup> | • Orientation: Southeast | • View type: Countryside, Garden, Golf, Mountain, Panoramic, Sea

**General:** Air Conditioning, Close To Schools, Close to shops, Close To Town, Condition Excellent, Fitted Wardrobes, Fully equipped kitchen, Furnished, Garden (Shared), Near transport, Parking covered, Pool Communal