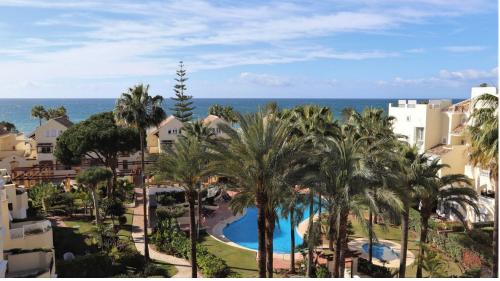

## **Description:**

Charming three-bedroom, two-bathroom duplex penthouse in the elegant frontline White Pearl Beach II condominium, Marbella East. This duplex penthouse enjoys wonderful sea views, is very bright and enjoys many hours of sunshine thanks to its south orientation. The apartment has a usable area of 156 m2 + 114 m2 terrace. It offers great rooms, all with hot/cold air conditioning, divided into living-dining room, master bedroom with sea views and b...

• Bedrooms: 3 | • Bathrooms: 3 | • Built: 156 m<sup>2</sup> | • Terrace: 114 m<sup>2</sup> | • Orientation: South | • View type: Mountain, Panoramic, Sea

**General:** Air Conditioning, Alarm system, Beachfront, Beachside, Central Heating, Children's Pool, Close to golf, Close to shops, Cold A/C, Condition Excellent, Electric Blinds, Electricity, Fitted Wardrobes, Fully equipped kitchen, Furnished (option), Garage, Garden (Shared), Hot A/C, Near transport, Pool Communal, Satellite TV, Telephone