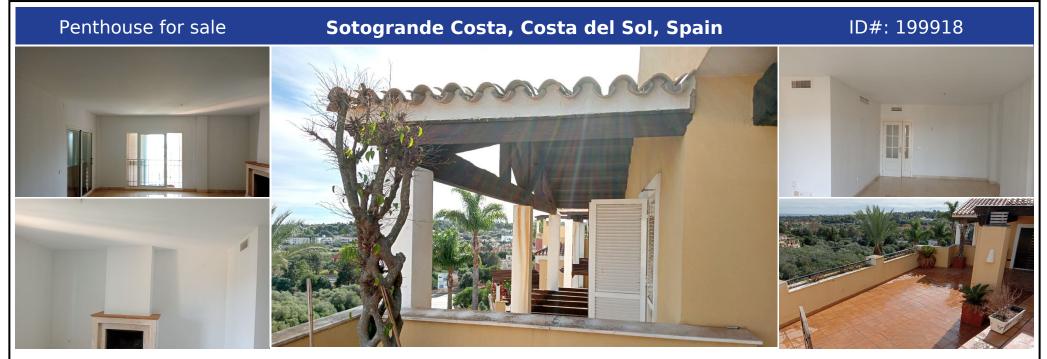

## **Description:**

Opportunity with 100% mortgage! Penthouse Sotogrande Alto with open views to sea. The apartment is located - close to the Pueblo Nuevo and in walking distance to the village center with all amenities in place. The 3rd floor apartment has built sqms of 130 with large south-facing terrace and open sea views. Distributed in entrance area leading to the very spacious living room with open fireplace, outgoing to the main terrace with private jacu...

• Bedrooms: 2 | • Bathrooms: 2 | • Built: 130 m<sup>2</sup> | • Terrace: 20 m<sup>2</sup> | • Orientation: South | • View type: Countryside, Garden, Golf, Mountain, Panoramic, Sea

**General:** Air Conditioning, Close to golf, Close to port, Close to shops, Condition Good, Electricity, Entry phone, Fireplace, Fitted Wardrobes, Fully equipped kitchen, Furnished (No), Garage, Garden (Shared), Gated Complex, Hot A/C, Lift, Near transport, Parking open, Parking private, Pool Communal, Private terrace