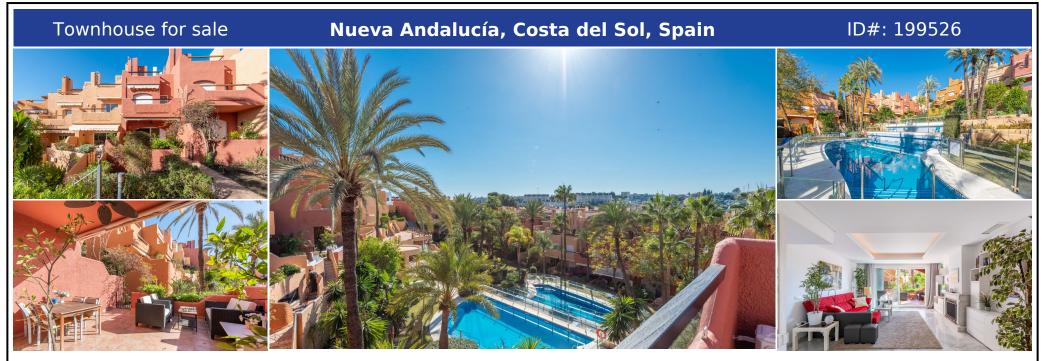

## **Description:**

Spacious townhouse in a very good position within the established urbanisation of El Palmeral in Nueva Andalucia. El Palmeral is conveniently located within walking distance to several shops and restaurants, yet sits in a quiet and residential area. This particular townhouse is in an elevated position and enjoys views to the swimming pool and the valley of Nueva Andalucia. On the ground level is a very spacious living room, dining area and a ...

• Bedrooms: 3 | • Bathrooms: 4 | • Built: 207 m<sup>2</sup> | • Terrace: 76 m<sup>2</sup> | • Orientation: Southwest | • View type: Garden, Mountain, Pool

**General:** Air Conditioning, Close to port, Close To Sea, Close to shops, Cold A/C, Condition Good, Ensuite Bathroom, Fireplace, Fitted Wardrobes, Floors (Marble), Fully equipped kitchen, Furnished (partially), Garage, Garden (Shared), Hot A/C, Parking More Than One, Pool Communal, Storage