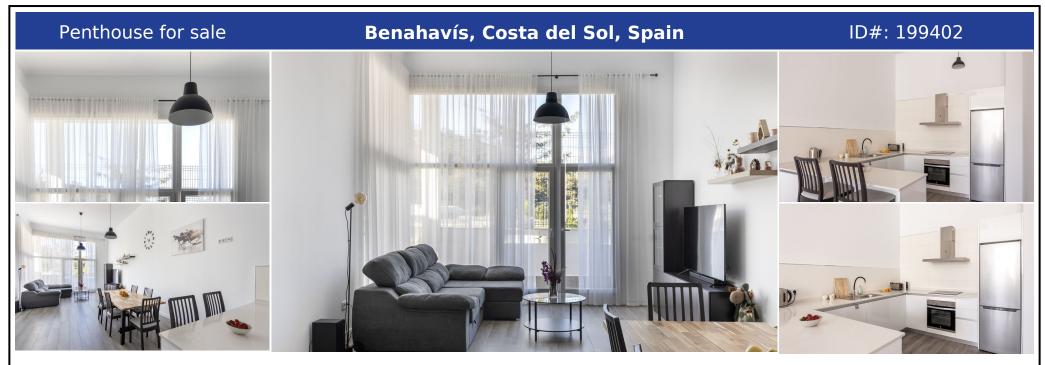

## **Description:**

Welcome to the spacious duplex located in the Riverside Homes complex, built in 2023, by the Guadalmina River in the town of Benahavís. Upon entering the apartment, you are greeted by a spacious hallway, from which, going upstairs, there are three bedrooms and two bathrooms, one of which is located in the main bedroom. On the lower level, you will find a spacious living room with an open kitchen and access to a large terrace of 49 square met...

• Bedrooms: 3 | • Bathrooms: 3 | • Built: 166 m² | • Terrace: 49 m² | • Orientation: Northwest, West | • View type: Garden, Mountain, Urban

**General:** Air Conditioning, Close to golf, Close to shops, Cold A/C, Condition Excellent, Electric Blinds, Electricity, Entry phone, Fitted Wardrobes, Fully equipped kitchen, Furnished (partially), Garden (Private), Garden (Shared), Gated Complex, Lift, Mountain Pueblo, Near transport, Parking underground, Pool Communal, Private terrace, Telephone