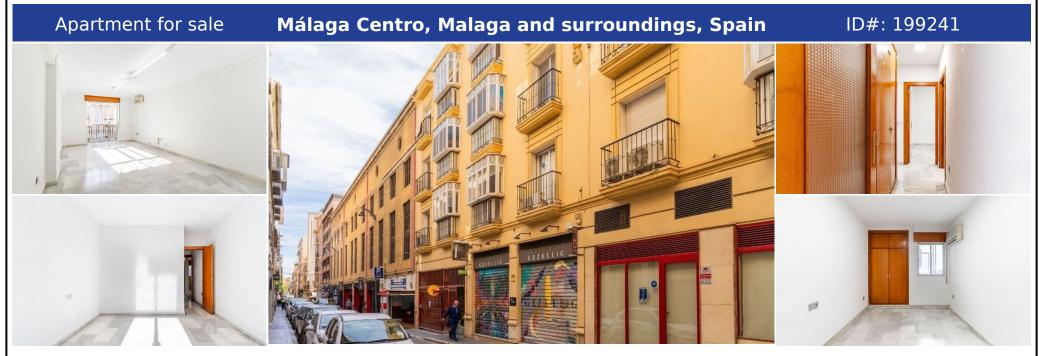

## **Description:**

Located in the heart of Soho in the city of Malaga. Soho is a cultural and commercial area located in the center of the city next to Ensanche Heredia. The area has a high demand for vacation rentals and is growing. Places near the property: -Larios Street 400 meters away -Alameda Principal Avenue 200 meters -The Alameda Theater 200 meters away -The central market of Atarazanas 200 meters away -Málaga Museum of Contemporary Art 300 meters ...

• Bedrooms: 3 | • Bathrooms: 2 | • Built: 112 m<sup>2</sup> | • View type: Street, Urban

General: Air Conditioning, Close to port, Close To Sea, Close to shops, Condition Good, Electricity, Furnished (No), Garage, Gas, Kitchen Not Fitted, Lift, Telephone