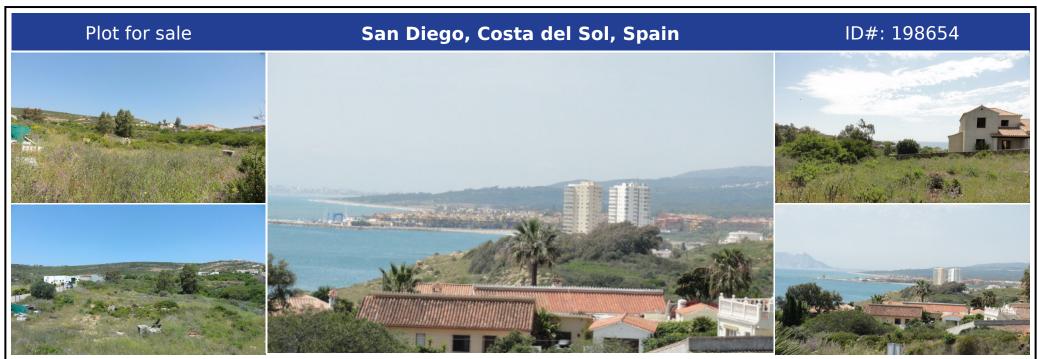

## **Description:**

This plot consists of 1,173m2 with build ratio allowing a build of 410m2. Ideally located in the hillside urbanisation of San Diego between the village of San Roque and La Chullera in a residential area surrounded by other villas. A flat plot for building a stand-a-lone villa with potential for sea views to the east and south dependant on the house design and orientation of the property once built. The house can be built and raised 1m with an ...

• Bedrooms: 0 | • Bathrooms: 0 | • Built: 410 m<sup>2</sup> | • Orientation: East, South, Southeast | • View type: Countryside, Mountain, Sea, Urban

**General:** Close To Sea, Electricity

€300,000