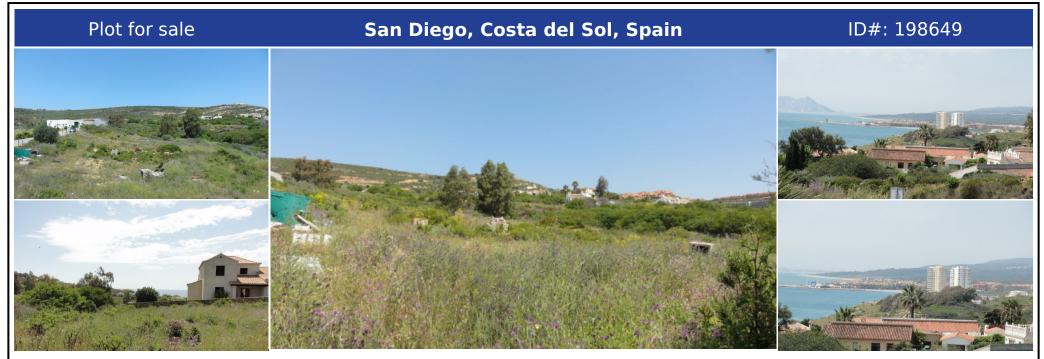

## **Description:**

This plot consists of 1,082m2 with build ratio allowing a build of 378m2. Ideally located in the hillside urbanisation of San Diego between the village of San Roque and La Chullera in a residential area surrounded by other villas. A flat plot for building a stand-a-lone villa with potential for sea views to the east and south dependant on the house design and orientation of the property once built. The house can be built and raised 1m with an ...