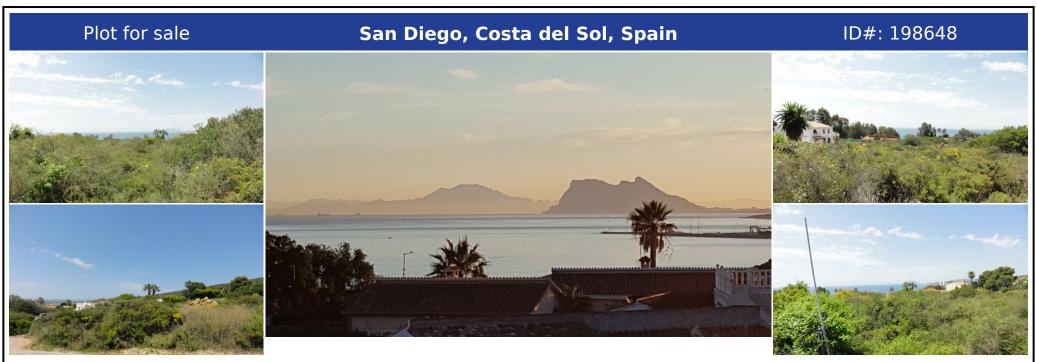

## **Description:**

Flat plot for building a stand-a-lone villa with views to Gibraltar from an elevated position ideal land for building a 2 storey villa with underbuild orientated south with sea views. The plot consists of 1,487m2 with build ratio of 520m2. Ideally located in Urb San Diego between the village of San Roque and La Chullera in a residential area surrounded by other villas. An ideal area for those wishing to commute to Gibraltar from the coast of S...

• Bedrooms: 0 | • Bathrooms: 0 | • Built: 520 m<sup>2</sup> | • Orientation: South, Southeast | • View type: Countryside, Mountain, Sea, Urban

**General:** Close To Sea, Electricity

€360,000