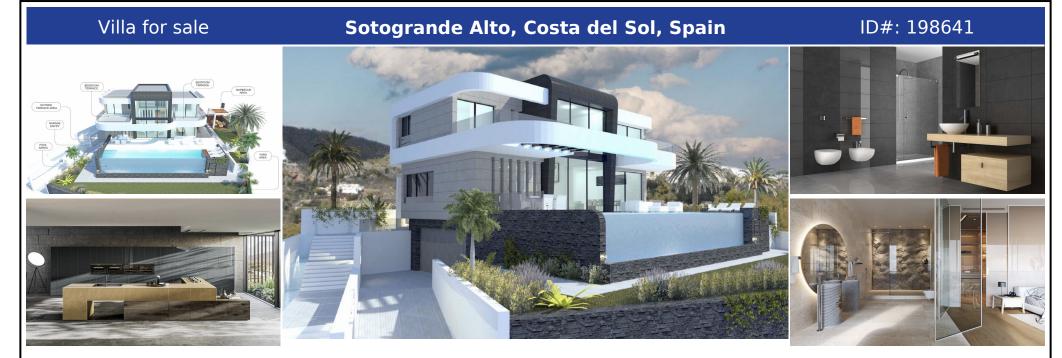

## **Description:**

Off-plan contemporary Ecological villa in La Reserva de Sotogrande with fantastic panoramic views and will have 4 bedrooms with 4 ensuite bathrooms and a guest toilet. This property will be constructed on 3 floors and consist of; Basement: garage, installations room, storage room, distributor, waterfall machinery room, living room, billiard room, 1 bedroom with full size window and natural light, ensuite bathroom, cinema room, pool installatio...

• Bedrooms: 4 | • Bathrooms: 5 | • Built: 670 m<sup>2</sup> | • Terrace: 232 m<sup>2</sup> | • Orientation: East, South, Southeast, Southwest | • View type: Countryside, Garden, Mountain, Panoramic, Pool

**General:** Air Conditioning, Close To Forest, Close To Schools, Cold A/C, Covered terrace, Fireplace, Fitted Wardrobes, Hot A/C, Lift, Pool Heated, Pool Private, Private terrace, Urbanisation

€3,350,000