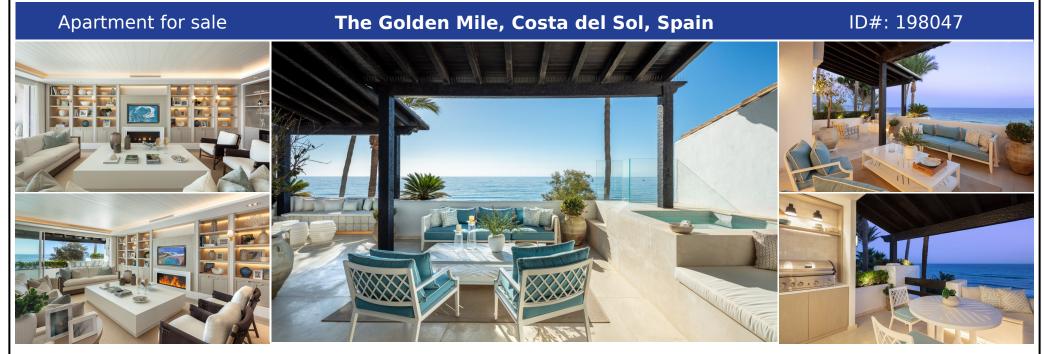

## **Description:**

Papaya is a stunning duplex apartment positioned in a highly sought-after frontline beach location within the prestigious Puente Romano Resort. This exceptional property boasts breathtaking panoramic sea views, overlooking the community garden and our beloved coastline. Its southern orientation ensures that natural sunlight bathes the residence throughout the day, creating unparalleled sunrises and sunsets. Papaya offers an abundance of terr...

• Bedrooms: 3 | • Bathrooms: 3 | • Built: 223 m<sup>2</sup> | • Terrace: 101 m<sup>2</sup> | • Orientation: South | • View type: Panoramic, Port, Sea

**General:** Air Conditioning, Alarm system, Beachfront, Close to golf, Close to port, Close to shops, Condition Excellent, Covered terrace, Double glass, Electric Blinds, Fireplace, Fitted Wardrobes, Furnished, Furnished (option), Garden (Shared), Parking private, Pool Communal, Private terrace, Security 24/24, Underfloor heating (Bathrooms)