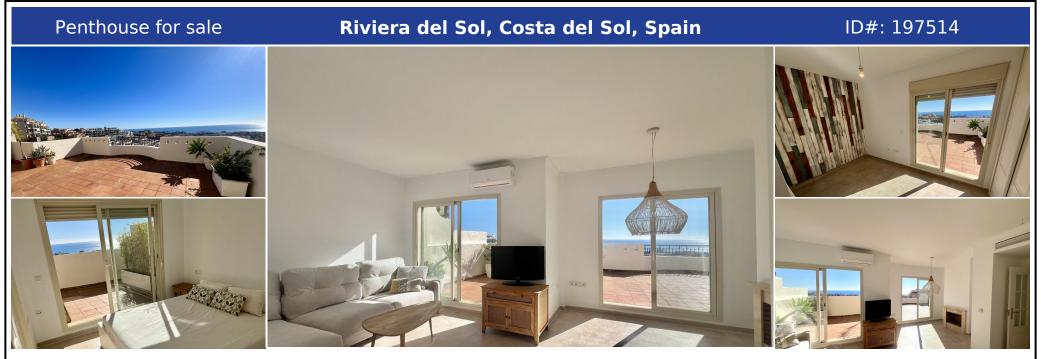

## **Description:**

Penthouse with generous dimensions terraces and that enjoys IMPRESSIVE views of the SEA. Newly Renovated. Ready to Enter. Strategic Location in an emerging area of Riviera del Sol with magnificent connection to the Toll Highway. Ideal as a Permanent Residence, occasional or as a business due to the very high demand for rentals in the area. Underground garage and storage room included in the price

• Bedrooms: 2 | • Bathrooms: 2 | • Built: 80 m<sup>2</sup> | • Terrace: 70 m<sup>2</sup> | • Orientation: South | • View type: Panoramic, Sea

**General:** Air Conditioning, Close To Schools, Electricity, Fireplace, Fitted Wardrobes, Fully equipped kitchen, Furnished (partially), Garden (Shared), Gated Complex, Lift, Paddle Tennis, Parking covered, Parking private, Pool Communal, Private terrace, Recently Refurbished, Telephone, Urbanisation