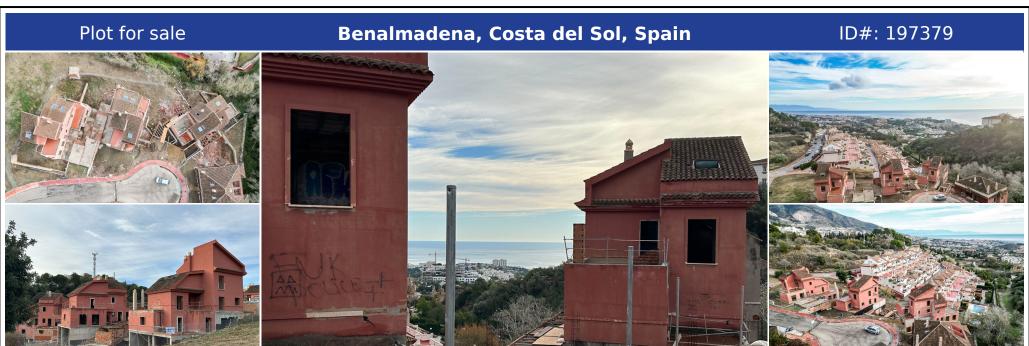

## **Description:**

PLOT WITH VILLA UNDER CONSTRUCTION FOR SALE AT APPROXIMATELY 50% WITH BUILDING LICENSE, BASIC AND EXECUTION PROJECT, WITH FEES AND INCOME PAID. IT IS LOCATED ON A PLOT OF 600 SQUARE METERS WITH SEA VIEWS. IT CONSISTS OF A BASEMENT FLOOR, WITH A BUILT SURFACE OF 134 SQUARE METERS. IT HAS 2 GARAGE SPACES ON THE SURFACE AS WELL AS A SWIMMING POOL. THE GROUND AND FIRST FLOOR, INTENDED FOR HOUSING, WITH A BUILT SURFACE OF 203 SQUARE METERS, DISTRIB...

• Bedrooms: 0 | • Bathrooms: 0 | • Built: 337 m<sup>2</sup> | • View type: Mountain, Panoramic, Sea

General: Electricity, Parking covered, Parking More Than One, Renovation Required

€485,000