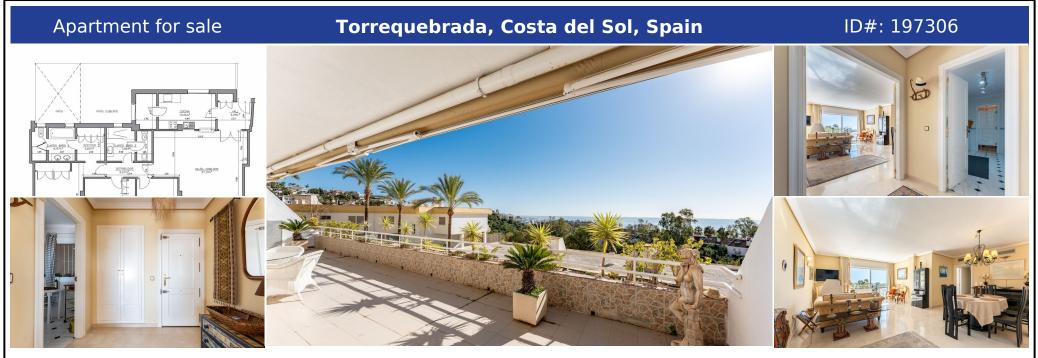

## **Description:**

We present this exclusive apartment in the CCPP. PALMERAS DEL GOLF of Benalmádena Costa, in the center of Torrequebrada Golf, just 10 minutes walking from the beach and emblematic Hotel First Flatotel International. With 117 m2 carefully distributed, this property offers a unique and functional style to give you the living experience you have always wanted. Featured Features: - 117 m2 of useful space optimized to take advantage of every cor...

• Bedrooms: 3 | • Bathrooms: 2 | • Built: 149 m<sup>2</sup> | • Terrace: 50 m<sup>2</sup> | • Orientation: South, Southeast, Southwest | • View type: Golf, Panoramic, Sea, Urban

**General:** Air Conditioning, Beachfront, Central Heating, Close to golf, Close To Sea, Cold A/C, Commercial area, Condition Fair, Condition Good, Covered terrace, Electricity, Entry phone, Fitted Wardrobes, Fully equipped kitchen, Furnished, Garden (Shared), Gated Complex, Hot A/C, Near transport, Parking private, Pool Communal, Private terrace, Renovation Required, Telephone