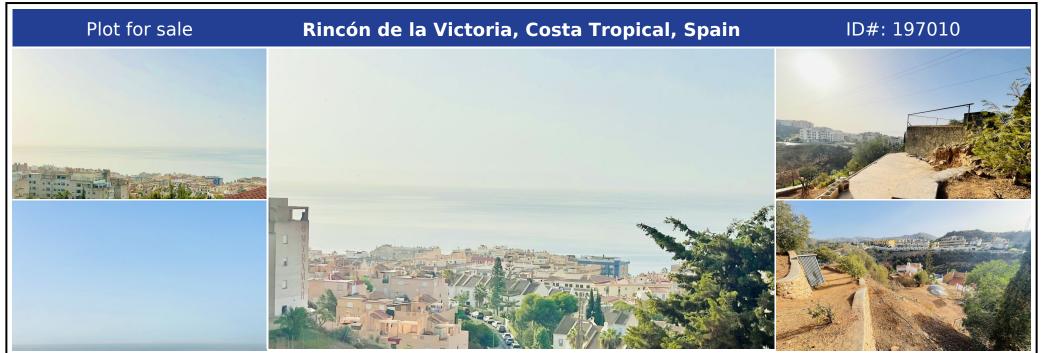

## **Description:**

MAGNIFICENT PLOT WITH SEA VIEWS IN THE CENTRE OF RINCÓN DE LA VICTORIA. The plot has a total of 900m2. South facing. It has a water deposit and basic project to build 2 semi-detached houses. Its location is great as it is close to the centre of the village as well as to the beach and with good accessibility to the motorway, shopping centre, petrol station etc. ....

• Bedrooms: 0 | • Bathrooms: 0 | • Plot: 900 m<sup>2</sup> | • Orientation: South | • View type: Sea

General: Close to shops, Close To Town, Furnished (No), Garden (Private), Kitchen Not Fitted, Renovation Required