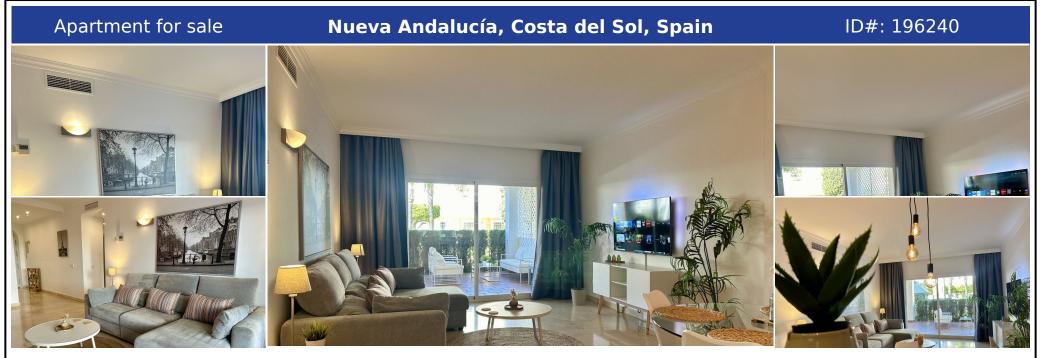

## **Description:**

This 2 bedroom 2 bathroom ground floor apartment is situated in Aloha Gardens, on the edge of the pool, and great spot within this wonderful community that boasts, A reception, Tennis Courts, Paddle Courts, Gym, Bars and Restaurants, this really is the community that has everything, including an amazing rental potential. The apartment is a really nice property distributed nicely with a great terrace area that allows you to enjoy watching the...

• Bedrooms: 2 | • Bathrooms: 2 | • Built: 127 m<sup>2</sup> | • Terrace: 14 m<sup>2</sup> | • Orientation: Northwest | • View type: Pool, Urban

**General:** Air Conditioning, Children's Pool, Close to golf, Close to port, Commercial area, Condition Excellent, Covered terrace, Electricity, Fitted Wardrobes, Fully equipped kitchen, Furnished, Garden (Shared), Gated Complex, Hot A/C, Lift, Parking covered, Parking underground, Pool Communal, Pool Heated, Pool Indoor, Private terrace, Security 24/24